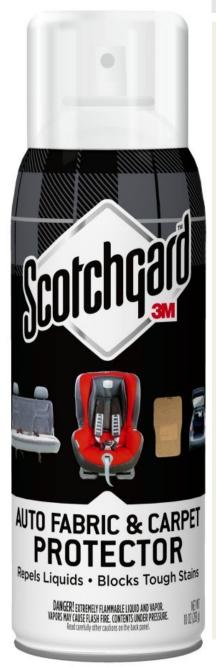

To keep the SHERPA Tool Roll looking new longer, we recommend treating the fabric with Scotchgard Auto Fabric & Carpet Protector. Scotchgard provides excellent resistance to water, oil and stains and it doesn't change the look and feel of the fabric, so the fabric stays soft and colors stay true. Scotchgard comes in an easy-to-use spray bottle.